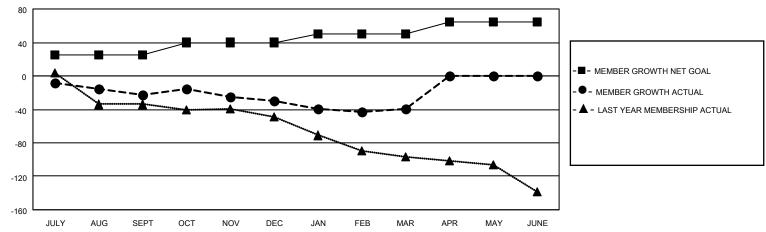

#### GOALS AND ACTUAL MEMBERS CUMULATIVE

| DROPPED CLUBS: 0 |    | 20 CLUBS OF 49 ADDED 1 OR<br>MORE NEW MEMBERS | GENDER DISTRIBUTION                |              |  |
|------------------|----|-----------------------------------------------|------------------------------------|--------------|--|
|                  |    | WORE NEW WEINBERS                             | MALE                               | 466 (60.28%) |  |
|                  |    |                                               | FEMALE 307 (39.72%)                |              |  |
| DROPPED MEMBERS  |    |                                               | NON BINARY                         | 0 (0.00%)    |  |
|                  |    |                                               | PREFER NOT TO ANSWER               | 0 (0.00%)    |  |
| DECEASED         | 20 |                                               |                                    | ,            |  |
| CLUB CANCELLED   | 0  | CLICK HERE FOR CUMULATIVE                     | TOTAL FAMILY UNIT MEMBERS          | 191          |  |
| OTHER            | 60 | MEMBERSHIP DATA                               |                                    |              |  |
| TOTAL            | 80 |                                               | FAMILY MEMBERS PAYING HALF DUES 98 |              |  |
|                  |    |                                               |                                    |              |  |

## District 31 L

| Clubs RESULTS FOR 2022-2023 |   |   |   | Members  RESULTS FOR 2022-2023 |    |    |    |
|-----------------------------|---|---|---|--------------------------------|----|----|----|
|                             |   |   |   |                                |    |    |    |
| JULY/AUG/SEPT               | 0 | 0 | 0 | JULY/AUG/SEPT                  | 25 | 8  | 29 |
| OCT/NOV/DEC                 | 1 | 0 | 0 | OCT/NOV/DEC                    | 15 | 22 | 26 |
| JAN/FEB/MAR                 | 1 | 0 | 0 | JAN/FEB/MAR                    | 10 | 17 | 25 |
| APR/MAY/JUNE                | 0 | 0 | 0 | APR/MAY/JUNE                   | 15 | 0  | 0  |