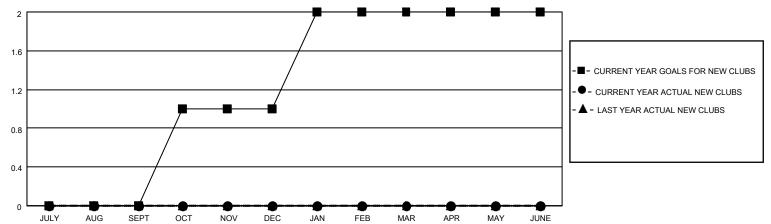

### GOALS AND ACTUAL NEW CLUBS CUMULATIVE

## District 31 L

| Clubs RESULTS FOR 2022-2023 |   |   |   | Members  RESULTS FOR 2022-2023 |    |    |    |
|-----------------------------|---|---|---|--------------------------------|----|----|----|
|                             |   |   |   |                                |    |    |    |
| JULY/AUG/SEPT               | 0 | 0 | 0 | JULY/AUG/SEPT                  | 25 | 8  | 29 |
| OCT/NOV/DEC                 | 1 | 0 | 0 | OCT/NOV/DEC                    | 15 | 22 | 26 |
| JAN/FEB/MAR                 | 1 | 0 | 0 | JAN/FEB/MAR                    | 10 | 17 | 25 |
| APR/MAY/JUNE                | 0 | 0 | 0 | APR/MAY/JUNE                   | 15 | 0  | 0  |